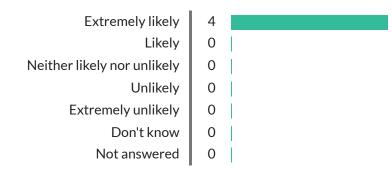

#### Spread of responses

How likely are you to recommend our GP Practice to friends and family if they need similar care or treatment?